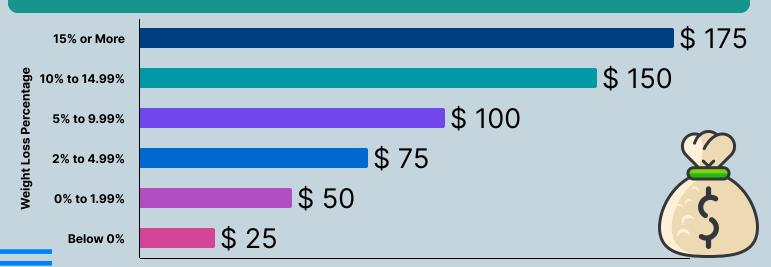

#### WHY

To lose or maintain your weight and live a healthy lifestyle. Participants with the most % weight loss win the most money, but ALL employees win something!

You win HIP dollars based on the % of weight lost, but ONLY if you follow all challenge rules.