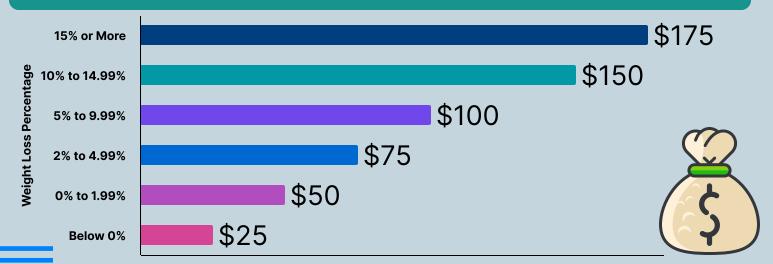

### WHY

To lose or maintain your weight and live a healthy lifestyle. Participants with the most % weight loss win the most money, but ALL employees win something!

#### You win HIP dollars based on the % of weight lost, but ONLY if you follow all challenge rules.

**TWO PAGES, VIEW SECOND PAGE** 

Fabiano Brothers