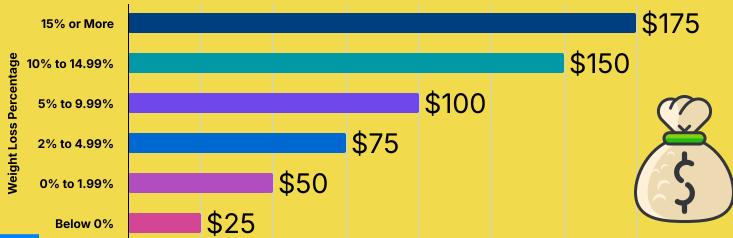

You win HIP dollars based on the % of weight lost, but ONLY if you follow all challenge rules.