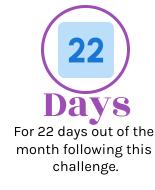

## MONTHLY CHALLENGE ready, set, go! starts on 3/1/25

The Go Slow Challenge invites you to put down your fork (or spoon) between bites whenever you eat for 22 days. If you're eating something you hold in your hands, like pizza, set it down on your plate between bites. Chew thoroughly, enjoying the flavors as you eat. The goal is to help you learn to eat more slowly. When we eat quickly, we tend to overeat because it takes a while for our brains to register that we're full. Savoring every bite will help you feel satisfied sooner and enjoy your meal more.

## WATCH THIS VIDEO TO GET STARTED!

For 22 days in this month, practice "putting the fork down." Track your challenge using the attached calendar or log. Plus - if you exercise for 150 minutes this month you can earn more HIP.