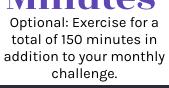

## WATCH THIS VIDEO TO GET STARTED!

For 22 days in this month, practice "putting the fork down." Track your challenge using the attached calendar or log. Plus - if you exercise for 150 minutes this month you can earn more HIP.