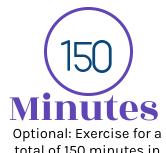

## WATCH THIS VIDEO TO GET STARTED!

For 22 days in this month, practice "putting the fork down." Track your challenge using the attached calendar or log. Plus - if you exercise for 150 minutes this month you can earn more HIP.