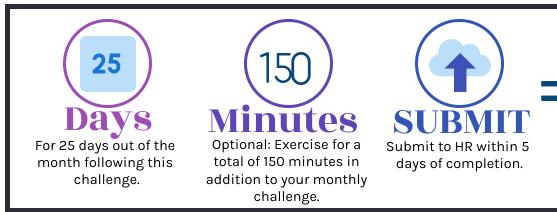

For 25 days in this month, practice "Your New Habit" Track your challenge using the attached calendar or log. Plus - if you exercise for 150 minutes this month, you can earn more HIP.

Completed challenges must be submitted to HR within five days after completion. Employees can complete one challenge every 30 days.