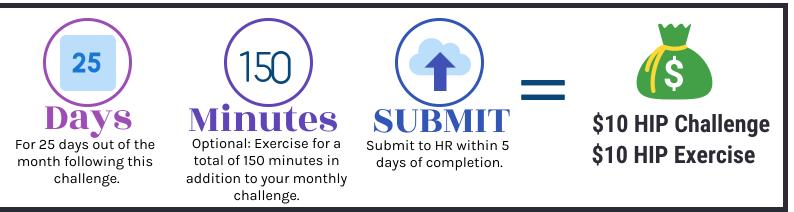

## MONTHLY CHALLENGE ready, set, go! starts on or after 7/6/25

The Flex Time Challenge invites you to stretch for 100 minutes for 25 out of 30 days. A quick stretch break can help decrease stress and tension, increase flexibility, reduce your risk of injury, and provide a welcome mental break during the day. To complete the challenge, track 100 minutes of stretching.

WATCH THIS VIDEO TO GET STARTED!

For 25 days in this month, practice "Flex Time" Track your challenge using the attached calendar or log. Plus - if you exercise for 150 minutes this month, you can earn more HIP.

Completed challenges must be submitted to HR within five days after completion. Employees can complete one challenge every 30 days.

Questions about the Challenges? Send an email to hr4u@fabianobrothers.com or via Paycom's Ask Here